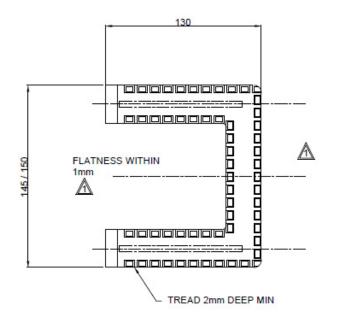

## **TECHNICAL SPECIFICATION**

| Order Code    | E3409                                                                                                                                |  |
|---------------|--------------------------------------------------------------------------------------------------------------------------------------|--|
| Description   | Step Manhole No.2 (Bolt on Step<br>Irons)                                                                                            |  |
| Material      | Malleable Iron to BS6681 Grade<br>B35/12 or spheroidal graphite iron<br>(ductile) complying with grades<br>500/7 or 600/3 of BS23789 |  |
| Finish        | Galvanised to BS1461                                                                                                                 |  |
| Tolerances    | General Tolerance is +1.0 mm                                                                                                         |  |
| Dimensions    | See Below                                                                                                                            |  |
| Weight (each) | 1.21 KG                                                                                                                              |  |