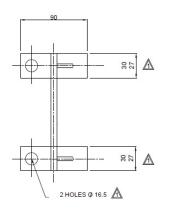

## **TECHNICAL SPECIFICATION**

| Order Code    | E3409                                                                                                                                |  |
|---------------|--------------------------------------------------------------------------------------------------------------------------------------|--|
| Description   | Step Manhole No.2 (Bolt on Step<br>Irons)                                                                                            |  |
| Material      | Malleable Iron to BS6681 Grade<br>B35/12 or spheroidal graphite iron<br>(ductile) complying with grades<br>500/7 or 600/3 of BS23789 |  |
| Finish        | Galvanised to BS1461                                                                                                                 |  |
| Tolerances    | General Tolerance is +1.0 mm                                                                                                         |  |
| Dimensions    | See Below                                                                                                                            |  |
| Weight (each) | 1.21 KG                                                                                                                              |  |