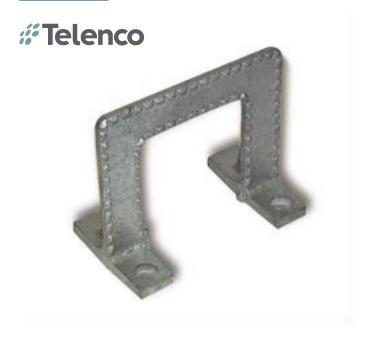

## **STEP MANHOLE NO.2** E3409

Weight: 1.21KG

## **DESCRIPTION**

Replacements for missing or broken steps in manholes, they are fixed to underground walls with Bolt Expansion 1A